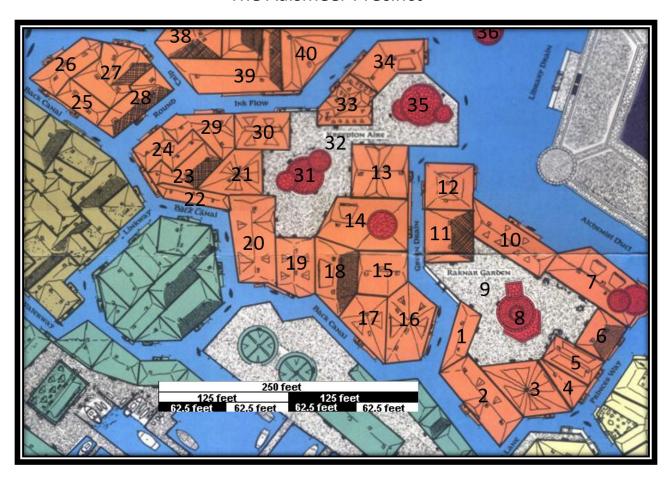

## The Aalsmeer Precinct

- 4. Glantri City Fire 3<sup>rd</sup> Banner
- 7. Scholars' Fraternity Headquarters
- 9. Raknaar Garden
- 11. Temple of Rad
- 19. City Guard Post Aalsmeer Precinct
- 20. Glantri Hope Hospital

- 22. Glantri City Gazette
- 28. Residential

Wassam Qh'Erabis (see Gaz3 but killed by Pudding in 1003 at Tower of Sighs)

- 33. City Guard Post Aalsmeer Precinct
- 35. Corporation of Alchemists' House