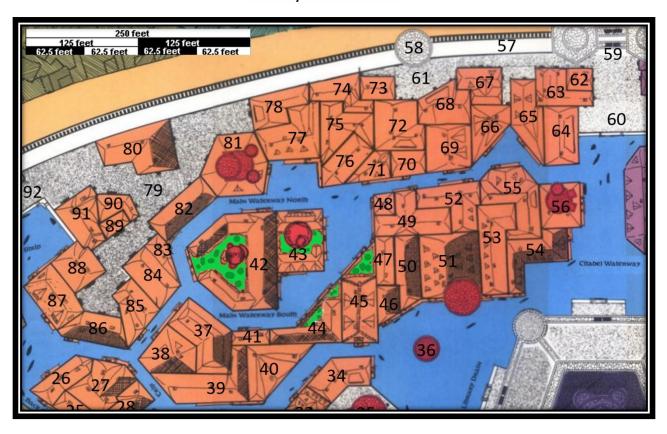

## **Amaryllis Precinct**

- 36. City Library
- 43. Sages' League Headquarters (Relocated from #42 in 1010 after an Alphatian Meteor Swarm in 1009 toppled the tower Since rebuilt)

- 45. Temple of Rad (relocated in 1006 from #51. No that location was too prime for a temple. No tower but get the garden)
- 55. Monster Hunter's Union
- 57. Inner City Wall
- 58. Arch Towers
- 59. North Gate
- 60. Northgate Plaza and Gondola Port
- 64. City Guard Post Amaryllis Precinct
- 72. Ex-Temple of Rad (closed in 1001 for bad location and lack of attendance)
- 80. Scribes Association Headquarters
- 86. Residential

Daron Jakar's Tenement (see Gaz3)

- 91. City Guard Post Amaryllis Precinct
- 92. Gondolier's Landing Port