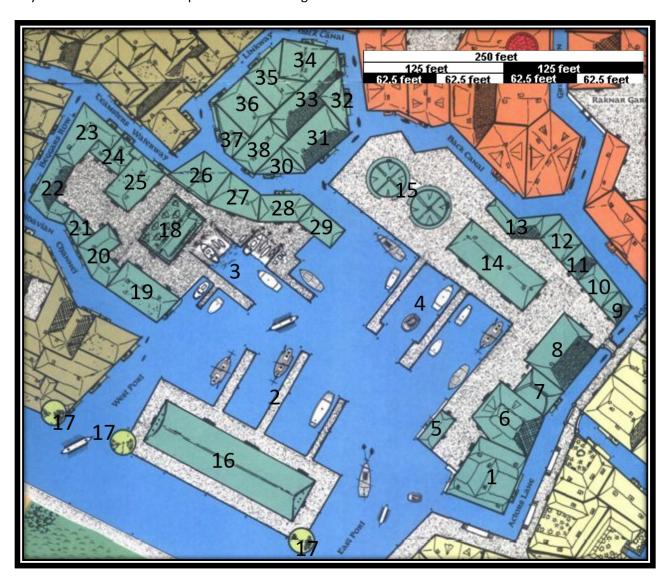

## The Port Quarter AC 1014

Glantri's BETTER TOWERS AND DUNGEONS magazine is pleased to welcome back one of our and I'm quite sure not one of your favorite correspondents, Micky the Mage!

Thanks Ed! You do need to lose that suit though man. After going through the heart of Glantri City commerce in the Business Quarter we are now going to the Port Quarter which is the ribcage of Glantri City commerce. Refer the map for the numbering as it will not match Gaz 3 for obvious reasons.

## 1. City Port Authority

- 2. South Docks
- 3. West Docks
- 4. East Docks
- 5. Ti Beudeff Public House
- 6. Schnorr Shipping Line
- 7. Glantri City Fire 2<sup>nd</sup> Banner
- 8. Umbarth Warehouse
- 9. Moneylender
- 10. Umbarth Warehouse
- 11. Warehouse
- 12. Monster Handler's Warehouse
- 13. Monster Handler's Warehouse
- 14. Schnorr Warehouse
- 15. Grain Silos
- 16. Schnorr Warehouse
- 17. Watergates
- 18. Schnorr Warehouse
- 19. Warehouse
- 20. Covered Lumberyard
- 21. Glassmaker

- 22. Warehouse
- 23. Warehouse
- 24. Boatman's Tavern
- 25. City Guard Post Port Precinct
- 26. Gondolawright
- 27. Schnorr Warehouse
- 28. Chandler
- 29. Shipwright
- 30. Sailmaker
- 31. Ropemaker
- 32. Cooper Carpenter
- 33. Lens Crafter Blacksmith
- 34. River Teamsters Headquarters
- 35. Sailmaker
- 36. Gondolawright
- 37. Ropemaker Carpenter
- 38. Stained glass maker